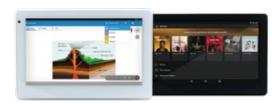

# ARKIN

# **Arkin Touch**

The clever touch screen that works with everything.



### **Arkin Touch**

## ARKIN

The clever touch screen that works with everything.





#### **Key features**



#### Works with any device or system

Download any Android app from the Google Play store and control it with the Arkin Touch. The Arkin Touch 7 comes with Google Assistant installed.



#### Super fast

Android apps open in real time using the powerful Allwinner's A83T octa-core 1.2GHz processor.

### Arkin Touch works with all these apps and more!

#### Residential



















**Business** 













**Education** 



























### **Product specifications**

Processor CPU Display

System

Allwinner's A83T processor Octa-Core 1.2Ghz IPS Capacitive Screen Resolution: 1024 x 600

Brightness: 350 cd/m2 Google Android 6.0.1

Video Audio Interfaces Network

Other

H.264 2160p video decoding Two speakers 2 x 1 Watt HDMI Out, LAN (RJ45), USB 2.0 Wi-Fi + Bluetooth, LAN