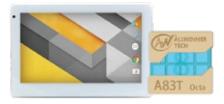

#### Super fast

Android apps open in real time using the powerful Allwinner's A83T octa-core 1.2GHz processor.

### **Product specifications**

Processor CPU Display

System

Allwinner's A83T processor Octa-Core 1.2Ghz IPS Capacitive Screen Resolution: 1024 x 600

Brightness: 350 cd/m2 Google Android 6.0.1

Video Audio Interfaces Network