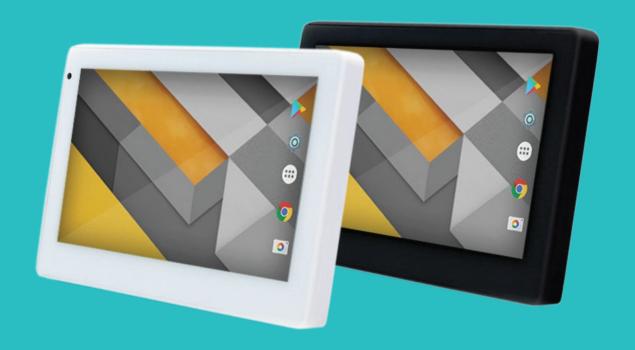

# **Arkin Touch**

The clever touch screen that works with everything.

### **Arkin Touch**

## ARKIN

The clever touch screen that works with everything.